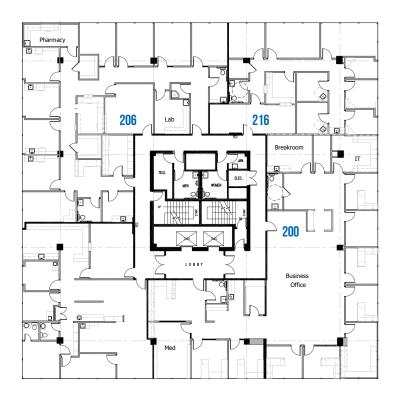

# 😫 LISTING SPACES

| 2 <sup>ND</sup> FLOOR |          |  |
|-----------------------|----------|--|
| STE                   | SF       |  |
| 200/206               | 5,143 SF |  |
| 216/220               | 5,274 SF |  |