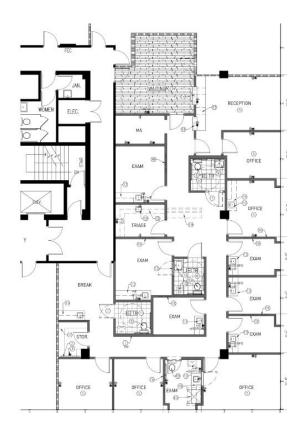

# 😫 LISTING SPACES

| 2 <sup>ND</sup> FLOOR |          |  |
|-----------------------|----------|--|
| STE                   | SF       |  |
| 200/206               | 5,143 SF |  |
| 216/220               | 5,274 SF |  |

| 3 <sup>RD</sup> FLOOR |           |  |
|-----------------------|-----------|--|
| STE                   | SF        |  |
| 300                   | 10,226 SF |  |
| 301                   | 2,468 SF  |  |