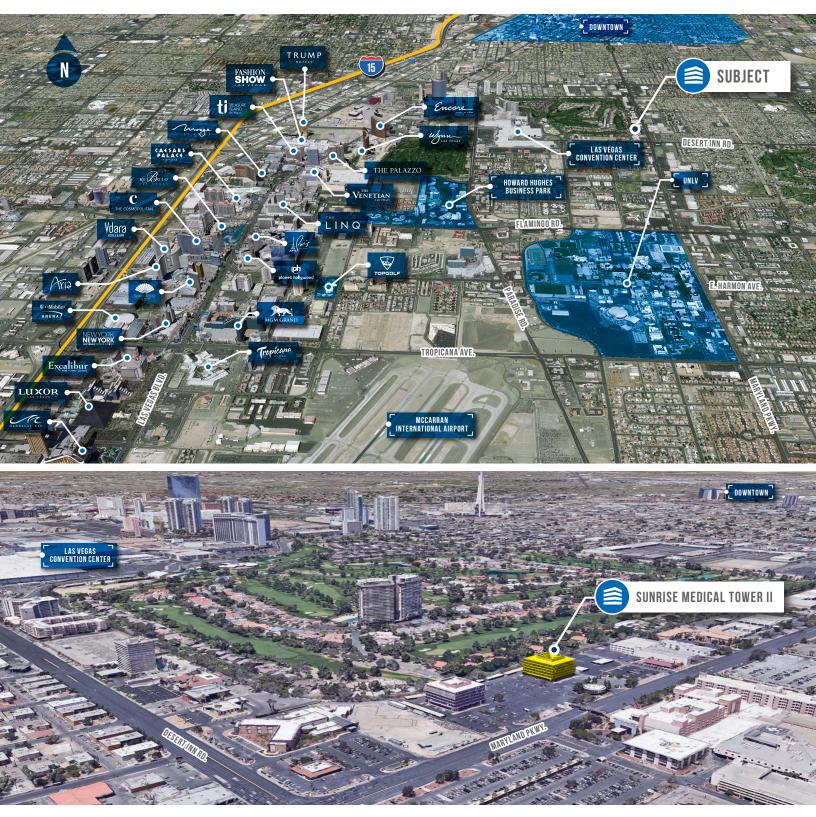

# DESCRIPTION

Medical space available across from Sunrise Hospital Campus offering a great central location with close proximity to several shopping and dining establishments. It also offers easy access to the many nearby hospitals and minutes to McCarran International Airport and the Las Vegas Strip. Excellent opportunity to be located immediately adjacent to one of the leading hospitals in Las Vegas - Sunrise Hospital. RENTAL INCENTIVES AVAILABLE

# 🔶 HIGHLIGHTS

- On Sunrise Medical Campus
- Adjacent To One Of The Premier Hospitals In Las Vegas
- Competitive Lease Rates
- Rental Incentives Available
- Seeking Medical, Professional, Call Centers
- Located on a Major Busline