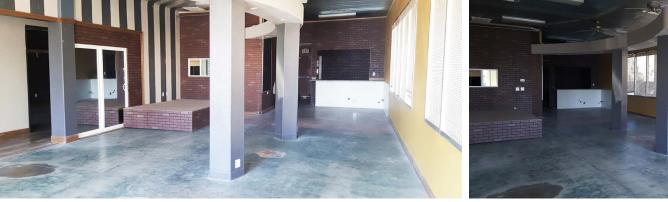

### **2 SPACE AVAILABLE / 1ST FLOOR STE G**

| RENTAL RATE:     | \$1.15 /SF/Mo |
|------------------|---------------|
| Lease Type:      | NNN           |
| Space Available: | 1,280 SF      |
| CAM:             | \$0.35/SF/mo  |
| Year Built:      | 2000          |
| Lease Term:      | 3-5 Years     |
| Date Available:  | Immediate     |
| Space Use:       | Retail        |