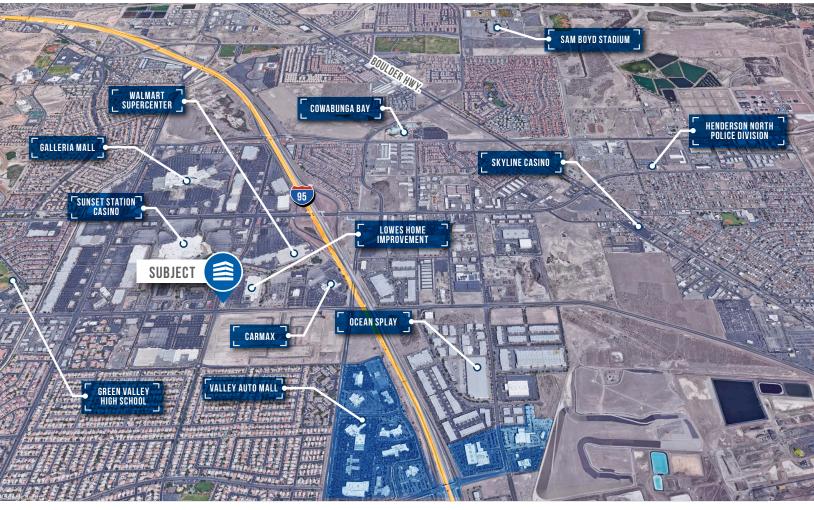

# **LOCATION OVERVIEW**

The Lowes Anchored Shops are located at the northeast corner of W. Warm Springs Road & Marks Street, in Henderson, Nevada. The Shops are an outparcel to Lowe's and across the parking lot from Discount Tire. All of the major retailers are located in the immediate trade area including Walmart, Target, Costso, Home Depot, Best Buy, Michael's, Pier 1, and Nordstrom Rack, to name a few. The Sunset Station Hotel & Casino, The Comfort Inn, and the Holiday Inn Express & Suites are located directly across the street. The Green Valley Auto Mall is located just southeast of the property. DO NOT DISTURB TENANT. PLEASE CALL LISTING BROKER FOR DETAILS.