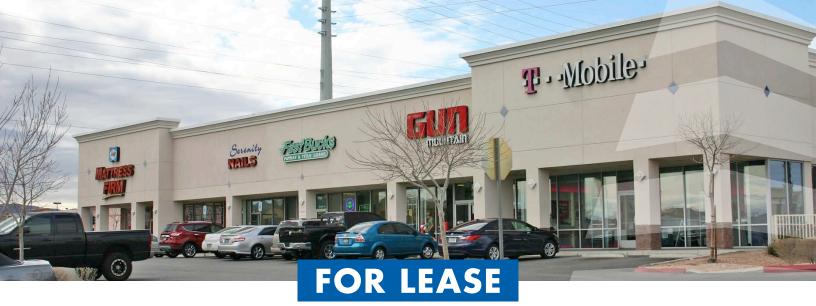

410 MARKS ST.

RETAIL · STRIP CENTER

Henderson, NV 89014

Lowes Anchored Shops consist of a five (5) tenant 8,493 square foot retail building constructed upon a 1.08 acre parcel. located on a signalized intersection, the Shops have excellent visibility and access from both arterials. DO NOT DISTURB TENANT. CALL LISTING BROKER FOR DETAILS.