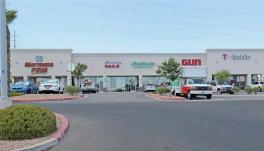

410 MARKS ST.

RETAIL · STRIP CENTER

Henderson, NV 89014

Lowes Anchored Shops consist of a five (5) tenant 8,493 square foot retail building constructed upon a 1.08 acre parcel. located on a signalized intersection, the Shops have excellent visibility and access from both arterials. DO NOT DISTURB TENANT. CALL LISTING BROKER FOR DETAILS.