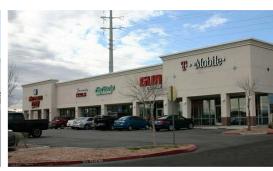

410 MARKS ST.

RETAIL · STRIP CENTER

Henderson, NV 89014

Lowes Anchored Shops consist of a five (5) tenant 8,493 square foot retail building constructed upon a 1.08 acre parcel. located on a signalized intersection, the Shops have excellent visibility and access from both arterials. DO NOT DISTURB TENANT. CALL LISTING BROKER FOR DETAILS.

# **LOCATION OVERVIEW**

The Lowes Anchored Shops are located at the northeast corner of W. Warm Springs Road & Marks Street, in Henderson, Nevada. The Shops are an outparcel to Lowe's and across the parking lot from Discount Tire. All of the major retailers are located in the immediate trade area including Walmart, Target, Costso, Home Depot, Best Buy, Michael's, Pier 1, and Nordstrom Rack, to name a few. The Sunset Station Hotel & Casino, The Comfort Inn, and the Holiday Inn Express & Suites are located directly across the street. The Green Valley Auto Mall is located just southeast of the property. DO NOT DISTURB TENANT. PLEASE CALL LISTING BROKER FOR DETAILS.