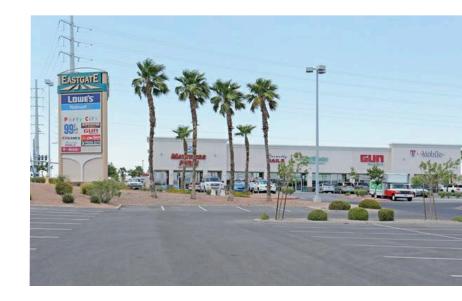

# **LOCATION OVERVIEW**

The Lowes Anchored Shops are located at the northeast corner of W. Warm Springs Road & Marks Street, in Henderson, Nevada. The Shops are an outparcel to Lowe's and across the parking lot from Discount Tire. All of the major retailers are located in the immediate trade area including Walmart, Target, Costso, Home Depot, Best Buy, Michael's, Pier 1, and Nordstrom Rack, to name a few. The Sunset Station Hotel & Casino, The Comfort Inn, and the Holiday Inn Express & Suites are located directly across the street. The Green Valley Auto Mall is located just southeast of the property. DO NOT DISTURB TENANT. PLEASE CALL LISTING BROKER FOR DETAILS.